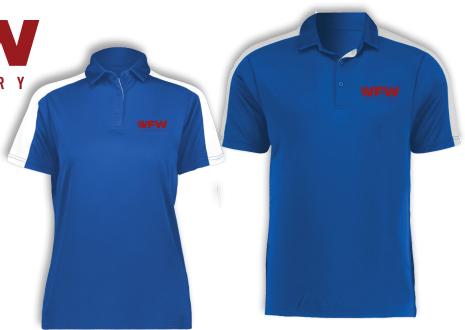

## V F W S T O R E . O R G

AUXILIARY PRESIDENT'S SHIRT Order the president's shirt, available only with the embroidery as shown.

WFW

- Embroidery included; No additional embroidery available
- 100% polyester
- Moisture wicking, odor resistant
- Three-button placket
- Side vents
- Tear-away label for comfort
- Imported; decorated in the USA

7179 Ladies' 7180 Men's S-XL \$39.00 S-XL \$39.00 2XL \$44.00 2XL \$44.00 3XL \$46.50 3XL \$46.50 4XL \$49.00

Please allow 6 weeks for delivery.